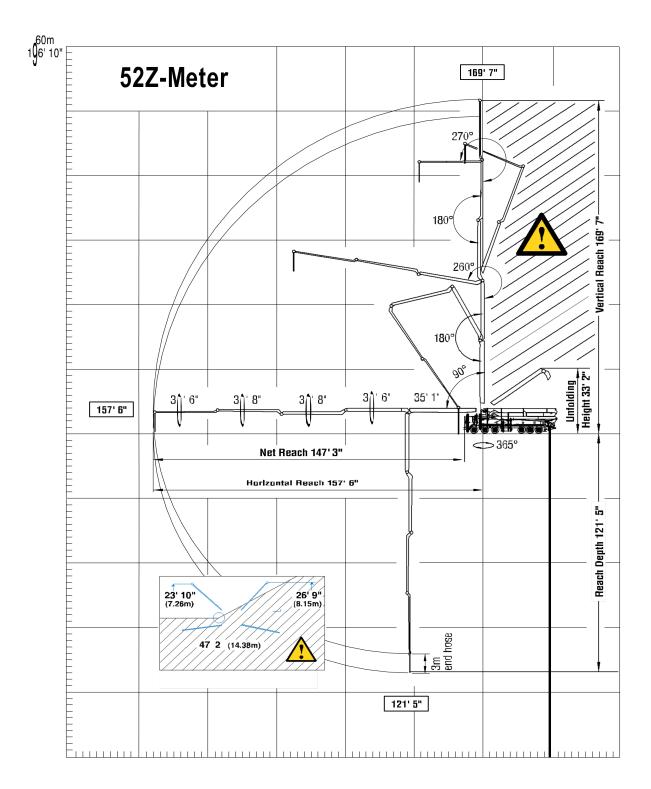

## **Orange 52** Meter 5 Section Z Boom Putzmeister Concrete Pump

| <b>Boom &amp; Pump Specifications</b>              |                    |         |          |
|----------------------------------------------------|--------------------|---------|----------|
| Vertical reach                                     |                    | 169' 7" | (51.69m) |
| Horizontal reach                                   |                    | 157' 6" | (48.01m) |
| Reach from front of truck                          |                    | 147' 3" | (44.88m) |
| Reach depth                                        |                    | 121' 5" | (37.01m) |
| Unfolding height                                   |                    | 33' 2"  | (10.11m) |
| 1st section length                                 |                    | 35' 1"  | (10.69m) |
| 2nd section length                                 |                    | 30' 6"  | (9.30m)  |
| <b>3rd section length</b>                          |                    | 30' 8"  | (9.35m)  |
| 4th section length                                 |                    | 30' 8"  | (9.35m)  |
| 5th section length                                 |                    | 30' 6"  | (9.30m)  |
| General Specs                                      |                    |         |          |
| Pipeline size (ID) metric ends                     |                    | 5"      | (125mm)  |
| Rotation                                           |                    | 365°    |          |
| End hose — length (heavy-duty)                     |                    | 10'     | (3m)     |
| End hose — diameter                                |                    | 5"      | (125mm)  |
| Outrigger spread L - R — front swin<br>& telescope | ig out             | 34' 9"  | (10.59m) |
| Outrigger spread L - R — rear swing                | g-out              | 35'     | (10.67m) |
| Hydraulic System                                   | Free Flow          |         |          |
| Hydraulic System Pressure                          | 5075 psi (350 Bar) |         |          |
| Differential Cylinder Diameter                     | 5.5″ (140mm)       |         |          |
| Rod Diameter                                       | 3.1″ (80mm)        |         |          |
| Maximum Size Aggregate                             | 2.5″ (63mm)        |         |          |
| Water Tank                                         | 172 gal (650L)     |         |          |

## Orange 52 Meter 5 Section Z Boom Putzmeister Concrete Pump